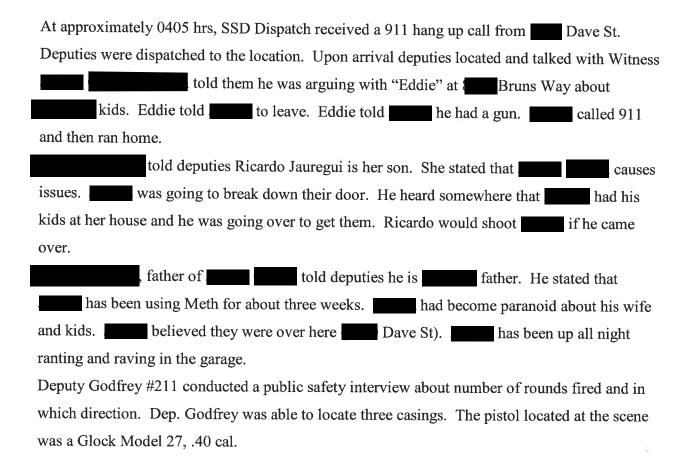

## Bruns Way, Sacramento, CA

A single story house located in a residential neighborhood. The house is located at the east end of Bruns Way, east of the intersection with Dave St. The house sits on the north side of the street. The front door faces south and is east of the driveway. There is a two car garage attached to the west end of the house. A cement driveway extends from the garage to the north curb line of Bruns Way. There was a dark colored Nissan car parked in the center of the driveway, backed up to the garage. A wooden fence with a cyclone fence gate extending from the west side of the garage to the western property line. The gate has privacy slats in the screen and is adjacent to the garage.

There is a section of lawn on the west side of the driveway. A hedge is at the north end of this section of grass. The hedge is approximately three to four feet high and partially obstructs the view of the fence and gate from the street. There is a six foot high cyclone fence with privacy slats extending south from the wooden fence and ending approximately eight feet from the sidewalk.