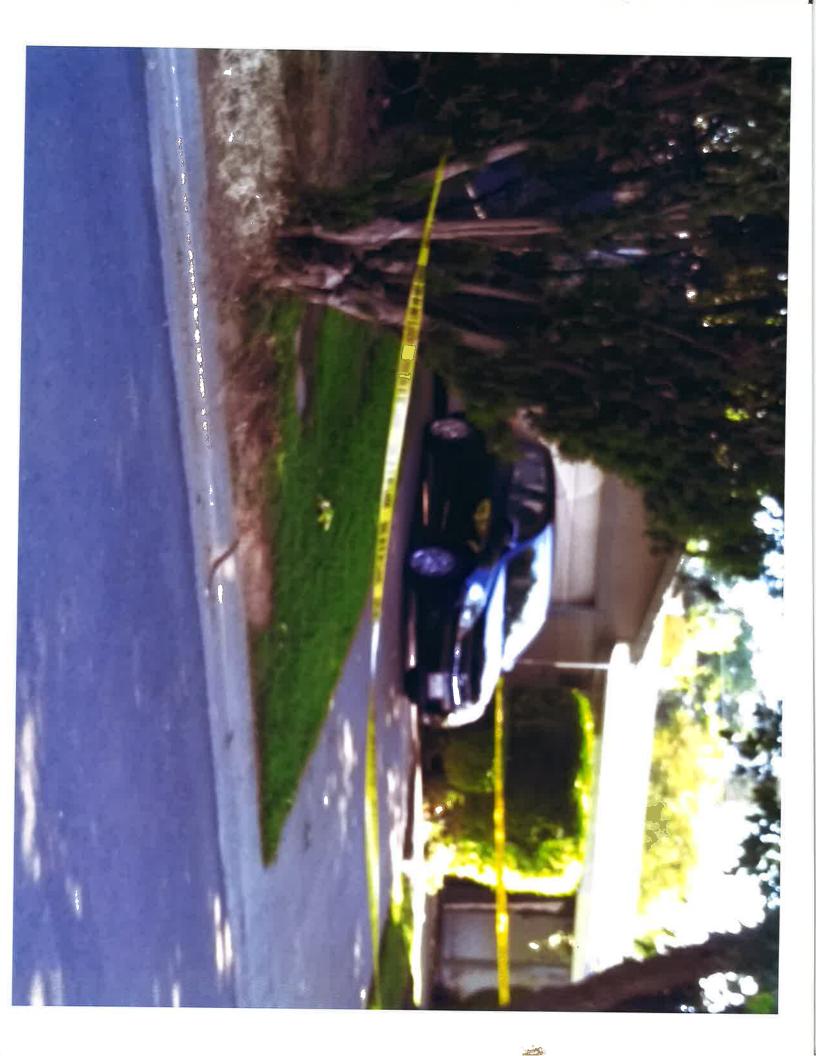

## Bruns Way, Sacramento, CA

A single story house located in a residential neighborhood. The house is located at the east end of Bruns Way, east of the intersection with Dave St. The house sits on the north side of the street. The front door faces south and is east of the driveway. There is a two car garage attached to the west end of the house. A cement driveway extends from the garage to the north curb line of Bruns Way. There was a dark colored Nissan car parked in the center of the driveway, backed up to the garage. A wooden fence with a cyclone fence gate extending from the west side of the garage to the western property line. The gate has privacy slats in the screen and is adjacent to the garage.

There is a section of lawn on the west side of the driveway. A hedge is at the north end of this section of grass. The hedge is approximately three to four feet high and partially obstructs the view of the fence and gate from the street. There is a six foot high cyclone fence with privacy slats extending south from the wooden fence and ending approximately eight feet from the sidewalk.

A small Glock pistol was found at the scene. Deputies searched the house after receiving consent from Ricardo and